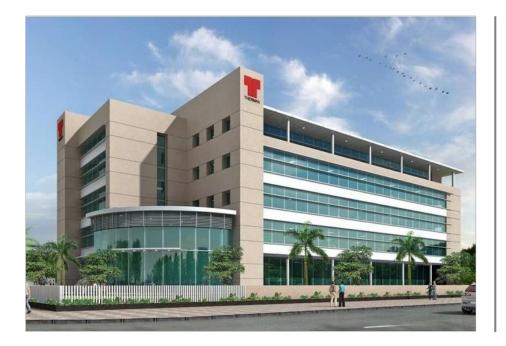

#### 42 Lac Sq.Ft. Hyderabad

Project EON IT Park Status Ongoing Location

Hyderabad Architect

Architect Panchshil, Pune

Scope MEP, Coordination

Size 42 Lac Sq.Ft.

Project Thermax Ltd. Status Completed, June 2010 Location Pune