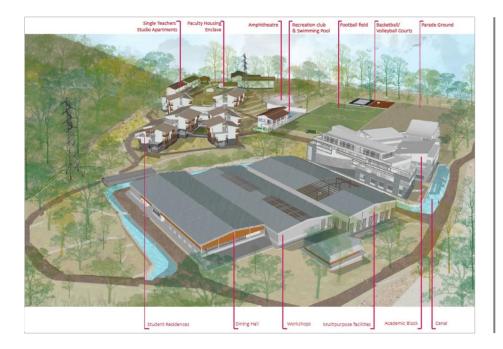

Project Elpro International School Status Completed, July 2011 Location Pune Architect KAPL, Mumbai

Scope MEP, Coordination

Size

2 Lac Sq.Ft.

Project Residential School for BAPS Status Completed, July 2017 Location Gandhinagar

### Other Prestigious Projects

ISME Mumbai

ISDI Mumbai

IIM Ahmedabad

The Learning Galaxy Mumbai

Rajasthani Sammelan Mumbai

52

AMSOM Ahmedabad