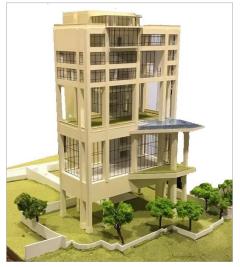

#### 42 Lac Sq.Ft. Hyderabad

Project EON IT Park Status Ongoing Location

Hyderabad Architect

Architect Panchshil, Pune

Scope MEP, Coordination

Size 42 Lac Sq.Ft.

Project Thermax Ltd. Status Completed, June 2010 Location Pune