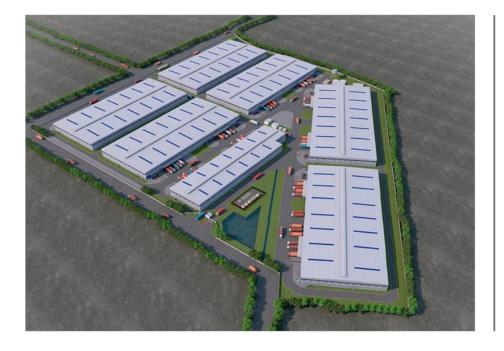

Size 2.5 Lac Sq.Ft.

www.arkkconsulting.com

58

Project Advance Med Tech Status Completed, June 2015 Location Vadodara Architect Edifice, Mumbai

Scope MEP, Coordination

Size

1.7 Lac Sq.Ft. with 2 Acre Plot

Project Indospace Status Ongoing Location Haryana Architect

KAPL, Mumbai

Scope MEP, Coordination

Size

15.75 Lac Sq.Ft. with 51 Acre Plot

➡INDOSPACE **47 Acre**Punjab

Project Indospace Status Ongoing Location Punjab Architect KAPL, Mumbai

Scope MEP, Coordination

Size

12.4 Lac Sq.Ft. with 47 Acre Plot

Project Vijay Transtech Status Completed, May 2018 Location Bhivandi, Mahashtra

Architect SP+A, Mumbai

Scope MEP, Coordination

Size 0.3 Lac Sq.Ft.