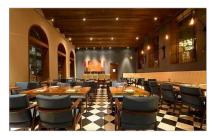

# Hospitality Projects

VIVANTA BY TAJ BY TAJ **2.5 Lac Sq.Ft.** Guwahati

Project Vivanta by Taj Status Completed, July 2016 Location Guwahati Architect Edifice, Mumbai

Scope MEP, Coordination

Size 200 Keys with B+G+7 Floors