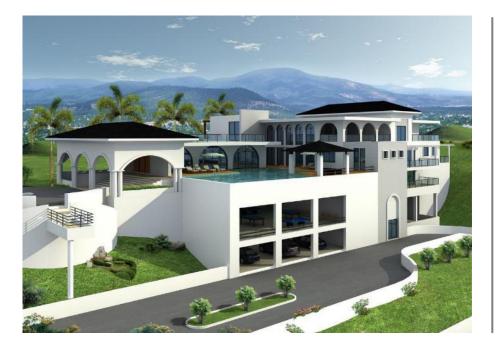

#### 42 Lac Sq.Ft. Hyderabad

Project EON IT Park Status Ongoing Location

Hyderabad Architect

Architect Panchshil, Pune

Scope MEP, Coordination

Size 42 Lac Sq.Ft.

Project Thermax Ltd. Status Completed, June 2010 Location Pune