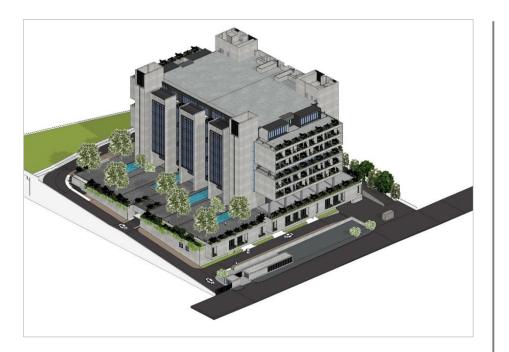

#### 42 Lac Sq.Ft. Hyderabad

Project EON IT Park Status Ongoing Location

Hyderabad Architect

Architect Panchshil, Pune

Scope MEP, Coordination

Size 42 Lac Sq.Ft.

Project Thermax Ltd. Status Completed, June 2010 Location Pune