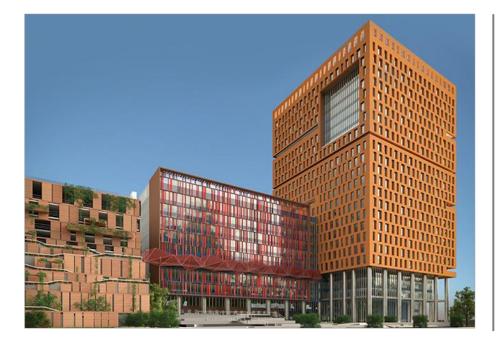

#### Project Eon

Status

Ongoing

Location Nanakramguda, Hyderabad

Architect Panchshil, Pune

Scope

BIM Model up to LOD 500 Architectural, Structure, Rebar, Electrical, HVAC, Plumbing Fire Fighting

#### Size

Total Land Area - 5.65 Acres Built-up Area - 36 Lac Sq.Ft.