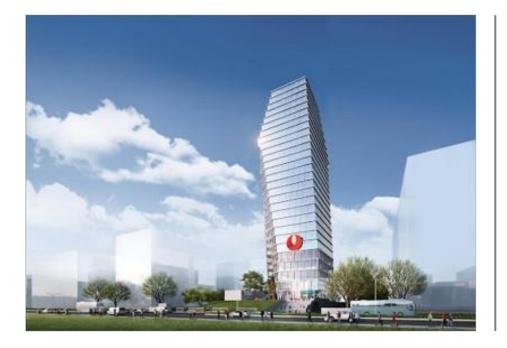

#### 42 Lac Sq.Ft. Hyderabad

Project EON IT Park Status Ongoing Location

Hyderabad Architect

Architect Panchshil, Pune

Scope MEP, Coordination

Size 42 Lac Sq.Ft.

Project Thermax Ltd. Status Completed, June 2010 Location Pune